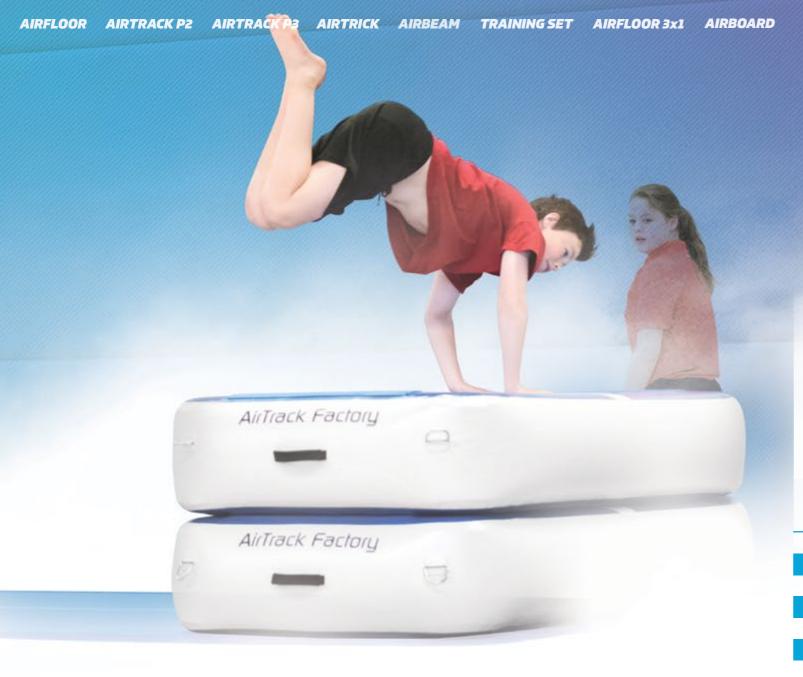

The set offers a safe and fun alternative for the minitramp, the vault box and big heavy mats. It is a great tool to practise gymnastical exercises, but it can also offer a new dimension to dodgeball, basketball, volleyball and more! Great for schools or recreational sports.