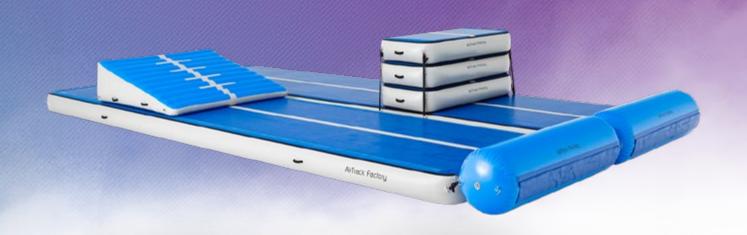

## AIR TAKE-OFF SET

The AirTrack Take Off set is a combination of the new AirRoll Take Off and an 8 meter AirTrack P3. This basic set can be upgraded with the AirBox Set and the AirIncline. All items have a width of 2.0 or 2.8 meters.

The set offers a safe and fun alternative for the minitramp, the vault box and big heavy mats. It is a great tool to practise gymnastical exercises, but it can also offer a new dimension to dodgeball, basketball, volleyball and more! Great for schools or recreational sports.

TAKE-OFF SET AIRBOX

AIRBLOCK

AIRROLL

Multifuncional / stackable

Small in storage

Completely silent

Required blower: OV10 blower and OV10

**O** 